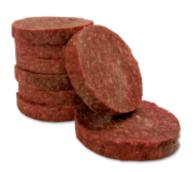

### **Bison Diet**

**Price: \$0.00 CAD** 

Short Description
Whole Animal Bison Patties
Packaging:

4 lb Bag 8 - 1/2 lb patties/bag10 lb Bulk Box 20 patties loose per box

#### **Description**

Bison patties contain the whole animal except the heads, hides, bladder and large intestine (manure), hooves, horns (if any). We do not use non-edible bones as these would not be consumed in nature due to their density. Organs make up approximately 8 to 10 % of the patties - this includes lungs, liver, heart, kidneys and the tongue. On average over all our protiens, patties are composed of 66% muscle meat, 7% bone, 10% organs, 7% blood and 10% fat. Other than the vegetables and fruit in our dinners we DO NOT add anything to our foods. You may supplement as needed. Please ask for a brochure or visit our website for healthcare and supplement products.