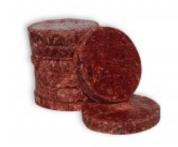

# Beef Offal 25 lb Bulk

Price: \$0.00 CAD

Short Description
Prairie Fed Beef Offal
25 lb Bulk
25 lb Case (50 - 1/2 lb patties/case - loose in carton)

#### Description

Carnivora Prairie-fed beef offal is a nutrient dense source of protein, vitamins, minerals, and fatty acids that can be used to augment a normal, healthy dog or cat's diet several times per week for additional variety. It's valuable food for performance dogs, growing pups and kittens, pregnant and lactating females, or during convalescence. It also helps alleviate constipation. Beef Offal can be fed as a separate meal or mixed with vegetables 'n' fruit or green tripe to make a highly palatable, nutritious meal.