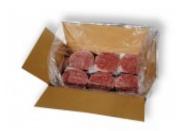

# Beef Offal 25 lb Bulk

Price: \$0.00 CAD

Short Description
Prairie Fed Beef Offal
25 lb Bulk
25 lb Case (50 - 1/2 lb patties/case - loose in carton)

#### **Product Dimensions**

Width: 10.5 in Height: 8 in

Length: 16.25 in Weight: 25.00 lb