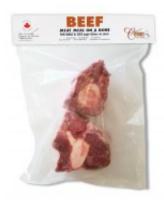

## Beef Meat 'n' Bones

**Price: \$0.00 CAD** 

## **Short Description**

The 'Beef meat and Bone' is amongst our most popular products. They represent the femur bone cut to varying sizes to accommodate breeds of all sizes of breeds. These delicious bones are left with approximately one inch of meat around the bones and serves as a treat or a meal. Please note that these are in limited quantities. We only farm the bones from our own animals. There are only four legs to an animal. We make every attempt to make sure every retailer gets some from us.

## **Description**

Beef Meat 'n' Bones

No hormones, no antibiotics, and no additives.

A note for retailers: There are 20lbs in each case, there are 2 bones per bag. All cattle are not created equal so sometimes there will be 5 bags in a box, sometimes 3, and sometimes 7. It all adds up to at least 20lbs.