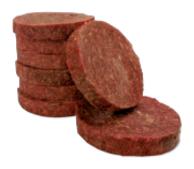

### **Duck Diet**

**Price: \$0.00 CAD** 

Short Description
Whole Animal Duck Patties
Packaging
4 lb Bag 8 - 1/2 lb patties/bag
32 lb Case 8 - 4lb bags/case
25 lb Bulk Box 50 patties loose per box

#### Description

Finely ground whole duck carcass. Whole duck patties contain the entire bird except the head, feet, feathers and intestines. All the bones are grindable so bone content in duck is higher than patties made from larger animals (only a small percentage of bones in larger animals like goat, lamb, bison and beef are grindable). Organs make up approximately 8% of the patty - this includes lungs, liver, heart and kidneys. On average over all our proteins, patties are composed of 66% muscle meat, 7% bone, 10% organs, 7% blood and 10% fat. Other than the vegetables and fruit in our dinners, we DO NOT add anything to our foods. You may supplement as needed. Please visit our website for healthcare and supplement products.